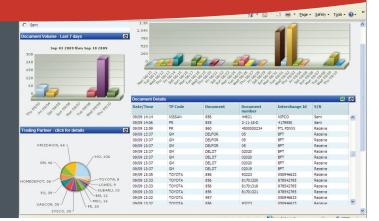

#### **EDI Dashboard Runtime License Included!**

View up-to-the-minute graphical displays of your EDI operations and key performance indicators with Radley's Business Activity Monitor (BAM). This powerful EDI dashboard tool includes preconfigured displays developed with other iR\*EDI users, and is a must for customer service, production planning and shipping personnel.